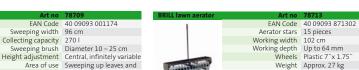

ing<br>Art no 78986 | Turning circle                                  | 190 cm                                    | 190 cm                                    | 190 cm                                    | 160 cm                                     | 160 cm                                    | 160 cm                                    |
| Art no 78986<br>I Code 40 09093 001877                            | Weight                                          | 209 kg                                    | 210 kg                                    | 220 kg                                    | 213 kg                                     | 223 kg                                    | 233 kg                                    |

O Not standard • Standard The right to make technical amendments reserved





Art no 7870

EAN Code 40 09093 610536

reinforced guide

Pan Steel

Loading aperture Steel, removable,

Load weight max. 292.5 kg

Dimensions 108 x 82 x 30 cm

EAN Code 40 09093 001938

EAN Code 40 09093 001891

cut grass from the lawn

Collecting capacity 2701

Load-holding area 293 l

Trailer coupling required as accessory



Trailer coupling required as accessory



Wheels Plastic 7"x 1.75"

Weight Approx. 27 kg



### **BRILL – all the spares you need**

### Ideas for the Garden









You will find the complete BRILL product range on our website **www.brill.de** 

BRILL

deen für den Garter